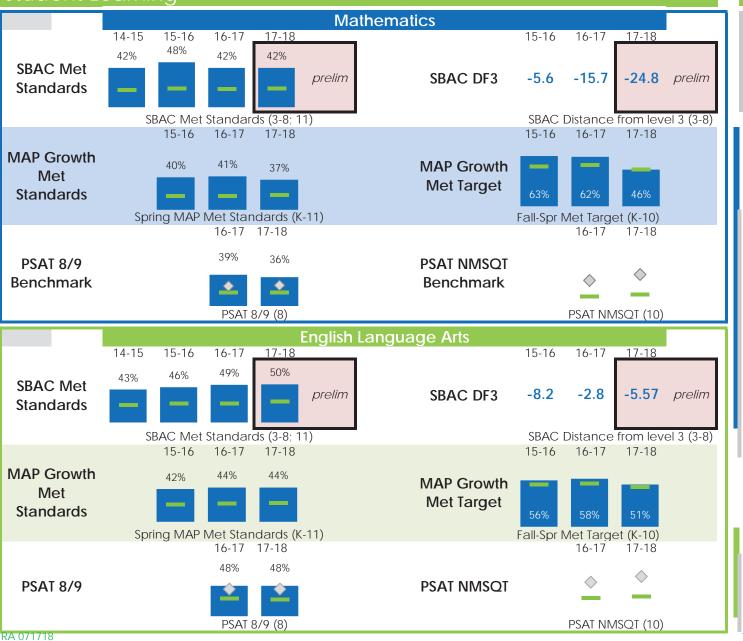

## Rio Calaveras Elementary

July 2018

Comprehensive Academic Report

## Stockton Unified School District

| Legend      | ** Em | bargoed |          | No Data    | * Data Suppressed |
|-------------|-------|---------|----------|------------|-------------------|
| Preliminary |       | School  | District | State      |                   |
| N, % = Scho | loc   |         |          | $\diamond$ |                   |

## Student Learning



## Demographics

Enrollment

American

American

Indian

African

Asian

Filipino

Hispanic

Pacific

Islander

Two or More

Reported

White

Not

976

Race/Ethnicity

1%

9%

32%

7%

41%

1%

6%

3%

0%

2017-2018

EL

18%

SED

71%



| Advanced Placement |                 |        |             |        |              |        |      | Earned Credits (Graduates) |              |     |
|--------------------|-----------------|--------|-------------|--------|--------------|--------|------|----------------------------|--------------|-----|
|                    | Course Complete |        | Exams Taken |        | Exams Passed |        |      | Rio Calaveras              | Stockton USD |     |
|                    |                 | School | SUSD        | School | SUSD         | School | S