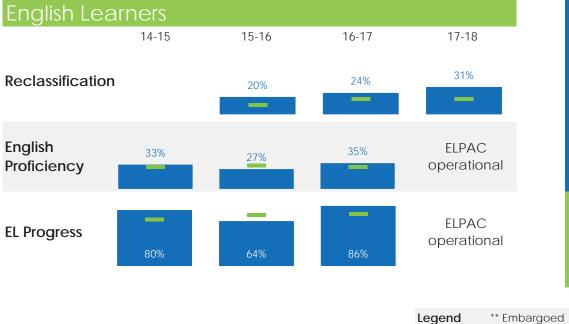

--------------------|-----------------|--------|-------------|--------|--------------|--------|------|----------------------------|--------------|-----|
|                    | Course Complete |        | Exams Taken |        | Exams Passed |        |      | Rio Calaveras              | Stockton USD |     |
|                    |                 | School | SUSD        | School | SUSD         | School | SUSD | 15-16                      |              | 263 |
|                    | 16-17           |        | 94%         |        | 84%          |        | 19%  | 16-17                      |              | 261 |
|                    | 17-18           |        | <b>9</b> 4% |        | 85%          |        | 16%  | 17-18                      |              | 259 |



Preliminary

N, % = School





**Rio Calaveras Elementary**