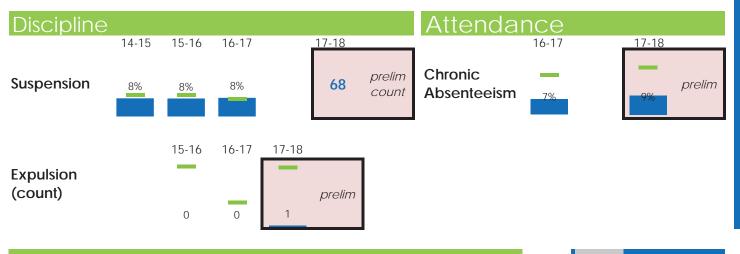

ates) |              |     |
|--------------------|-----------------|--------|-------------|--------|--------------|--------|------|----------------------------|--------------|-----|
|                    | Course Complete |        | Exams Taken |        | Exams Passed |        |      | Rio Calaveras              | Stockton USD |     |
|                    |                 | School | SUSD        | School | SUSD         | School | SUSD | 15-16                      |              | 263 |
|                    | 16-17           |        | 94%         |        | 84%          |        | 19%  | 16-17                      |              | 261 |
|                    | 17-18           |        | <b>9</b> 4% |        | 85%          |        | 16%  | 17-18                      |              | 259 |



Preliminary

N, % = School





**Rio Calaveras Elementary**