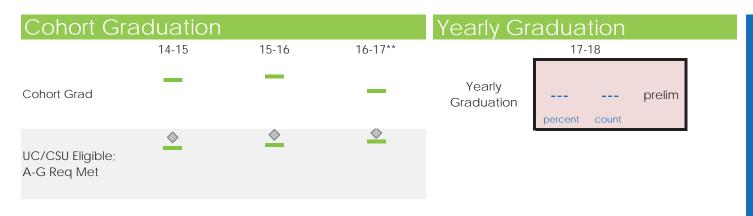

## Rio Calaveras Elementary

July 2018

Comprehensive Academic Report

## Stockton Unified School District

| Legend      | ** Em | bargoed |          | No Data    | * Data Suppressed |
|-------------|-------|---------|----------|------------|-------------------|
| Preliminary |       | School  | District | State      |                   |
| N, % = Scho | loc   |         |          | $\diamond$ |                   |

## Student Learning



## Demographics

Enrollment

American

American

Indian

African

Asian

Filipino

Hispanic

Pacific

Islander

Two or More

Reported

White

Not

976

Race/Ethnicity

1%

9%

32%

7%

41%

1%

6%

3%

0%

2017-2018

EL

18%

SED

71%



| Advanced Placement |                 |        |             |        |              |        |      | Earned Credits (Graduates) |              |     |
|--------------------|-----------------|--------|-------------|--------|--------------|--------|------|----------------------------|--------------|-----|
|                    | Course Complete |        | Exams Taken |        | Exams Passed |        |      | Rio Calaveras              | Stockton USD |     |
|                    |                 | School | SUSD        | School | SUSD         | School | SUSD | 15-16                      |              | 263 |
|                    | 16-17           |        | 94%         |        | 84%          |        | 19%  | 16-17                      |              | 261 |
|                    | 17-18